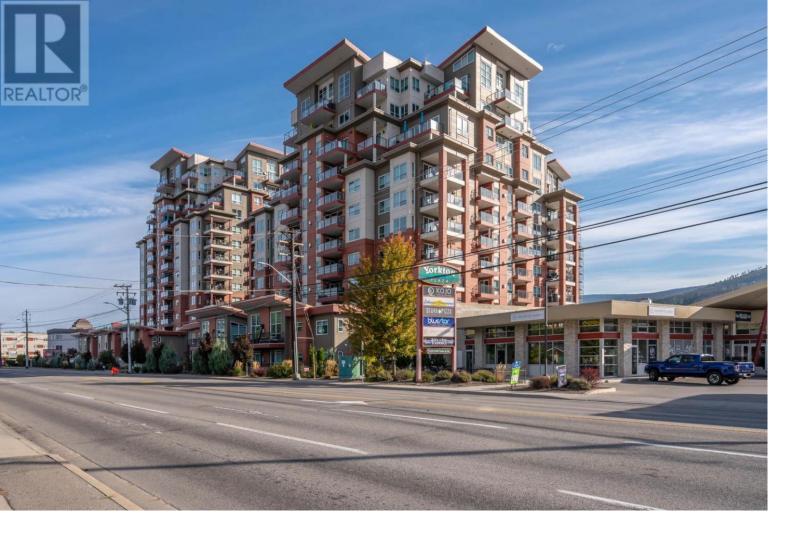

## 3388 SKAHA LAKE Road 901 Penticton British Columbia

\$699,500

Situated on the northwest corner, this gorgeous 1380 sq ft home features an open concept design, 9-ft ceilings, 2 bedrooms and a den with abundance of natural light. The kitchen is a chef's dream with its richly hued cabinetry, stainless appliances, quartz countertops, and expansive island. The living area invites seamless entertaining, with windows all around leading to the expansive deck. The large primary bedroom is complete with patio doors opening to the deck, a walk-in closet, and luxurious ensuite. The den offers an additional flex space, complemented by a generously sized second bedroom. This unit has had many upgrades and offers additional perks including a storage locker on the same floor, indoor parking spot, bike storage & a common recreation room. This is a concrete and steel building, built in 2018. Embrace the convenience of living just a short stroll from Skaha Lake and beach, parks, shopping & restaurants. Low monthly strata fee, pets are welcome with approval. (id:6769)