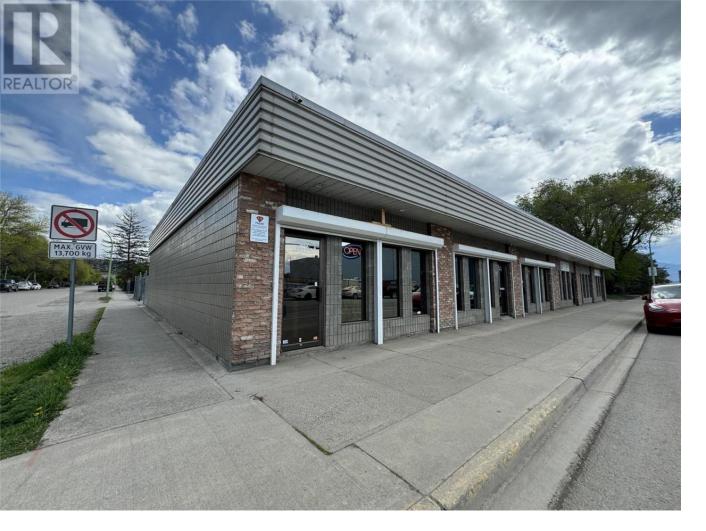

## 901-905 Ellis Street Kelowna British Columbia

ONE unit remaining - For Lease opportunity at 905 Ellis Street, a unique property found in Kelowna's vibrant ""Brewery District."" This Service Commercial style unit, zoned I2, offers an ideal canvas for a variety of businesses, from home improvement showrooms to cozy cafes and breweries. Boasting proximity to renowned breweries like Red Bird, Jackknife Brewery, Vice and Virtue, and Kettle River Brewing Co., this location embodies the essence of Kelowna's craft culture. The property features 1,000 square feet of versatile space. There is also a large rear lot, fenced and shared with fellow tenants, providing ample parking and outdoor possibilities. Under new ownership, the building is set for a revitalization, with planned exterior upgrades set to bring new life into the premises. Ready for immediate occupancy, this unit presents an exciting opportunity for forward-thinking entrepreneurs seeking a dynamic location in one of Kelowna's most vibrant and sought after neighborhoods. Don't miss your chance to join this thriving community and make your mark in the heart of Kelowna's Brewery District. (id:6769)