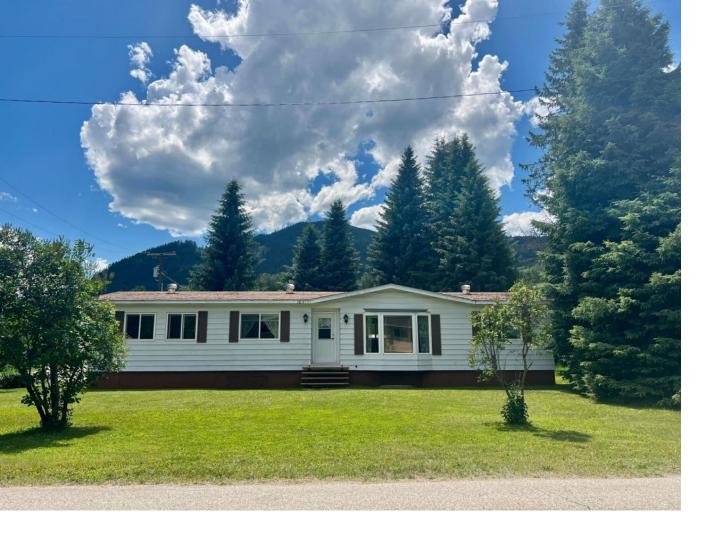

## 901 EIGHTH STREET Salmo British Columbia

\$340,000

Welcome to this charming and well-maintained home in the heart of Salmo, BC! This is a unique opportunity to own both a modular home and the surrounding land. Situated on a spacious corner lot, this property is conveniently located near Salmo Secondary School, the serene Erie Creek, and the popular Salmo Ski Hill. The home features a new roof. Plus brand new summer 2024 floors and paint throughout! Inside, you'll find three bedrooms and two full bathrooms, including a primary bedroom with an ensuite. The home is filled with natural light from its large windows, creating a bright and airy atmosphere. The open-concept living area is perfect for entertaining or enjoying family time. The kitchen is fully equipped with appliances and ample counter space, while the adjacent dining area is ideal for family meals or hosting friends. The unfinished basement offers endless potential for future development. Outside, the large yard provides plenty of space for outdoor activities and entertaining. There's also a spacious timber shed for additional storage of tools and equipment. Located along the Kootenay's renowned "powder highway," this property is just 50 minutes from Red Mountain, 30 minutes from Whitewater, and a mere 3 minutes from Salmo Ski Hill. Enjoy some of North America's best tree skiing and deep powder turns right at your doorstep. Don't miss this chance to own a delightful home in a peaceful and convenient location, close to all the amenities and natural beauty that Salmo has to offer. Schedule a viewing today! (id:6769)