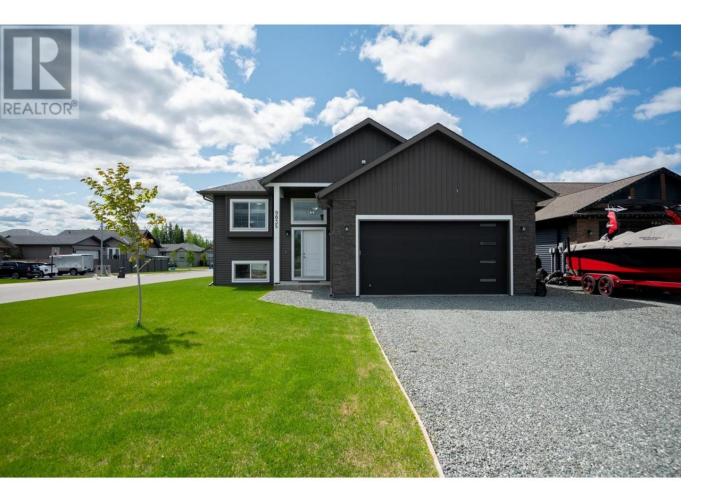

## 9035 TATLOW Place Prince George British Columbia

\$699,000

Built in 2020 and located in a desirable family-friendly neighborhood. This immaculate home sits on a spacious corner lot with backyard access and plenty of room to build a shop. The property features 3 bedrooms and laundry on the main floor, a bright open kitchen and living room space, professional landscaping and a fully fenced yard - perfect for kids, pets, and entertaining. All measurement are approximate, buyer to verity if deemed important. (id:6769)