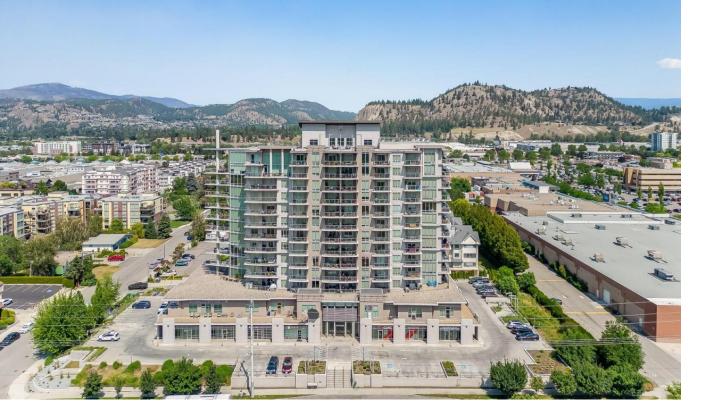

## 2040 Springfield Road 904 Kelowna British Columbia

Rare opportunity to purchase in the upper floors of the better side of INvue! This 2-bed, 2-bath gem offers a spacious 1,006 sq. ft. split layout, perfect for empty nesters, first-time buyers, and young families. Enjoy breathtaking mountain views and lake views from the dual balconies; revel in the amenities of this concrete tower – rooftop club with patio, BBQs, pool & hot tub; gym; dog wash; residents lounge and library. Offering significantly better value for money than downtown condos, 904-2040 Springfield Road is the clear choice for those looking for a stylish, modern community to call home. Centrally located next to Orchard Plaza, you're steps away from groceries, doctors, stores like Jysk & Winners and restaurants like Moxie's & Milestones. Enjoy quick access to all parts of town and a lifestyle of convenience & luxury! (id:6769)