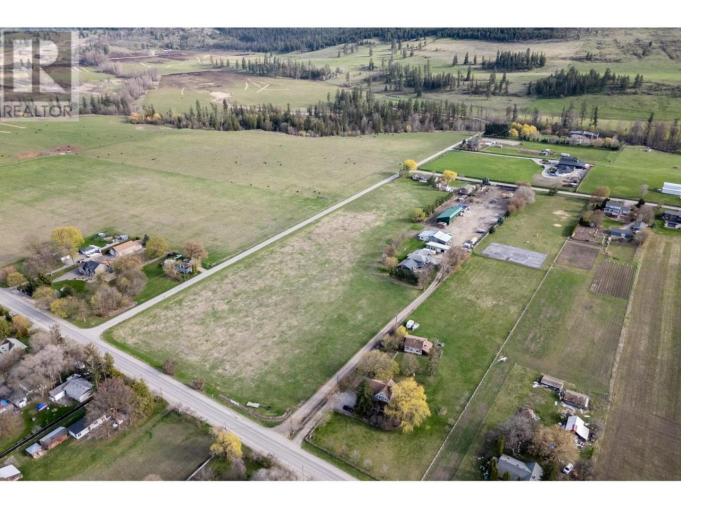

## 9050 Kalamalka Road Coldstream British Columbia

\$2,099,999

Endless opportunity awaits you with this prime Coldstream acreage, just minutes to Kal Lake, Cousins Bay, and Coldstream Elementary School, but tucked toward the peaceful serenity of Coldstream Ranch. 11+ Acres of fertile soil, beautiful mountain views, and farmland surround. Gorgeous established trees line the driveway and yard. Horses, orchards, farmstands, the possibilities with this location are endless. This 5-bedroom home has room for the entire family. A huge primary suite with 2 balconies look out over Coldstream Ranch making it the perfect place to enjoy your morning cup of coffee. The Country Kitchen with hickory cabinets and bay window, leads to the large dining room with enough space to host family and friends for holidays. The yard is every man's dream!! Bring all your toys, boats, and tools. Massive 2-bay shop, and work bay, offices, and storage, never run out of workspace. Not to mention a massive equipment shed at the back of the property, covered parking for all your equipment, tractors, and trailers. There is an extra detached garage with a guest cottage, and cooler space for vegetables and produce. Too many bonuses come with this property to name. Don't miss out, very rarely do properties like this come available in the heart of Coldstream. (id:6769)