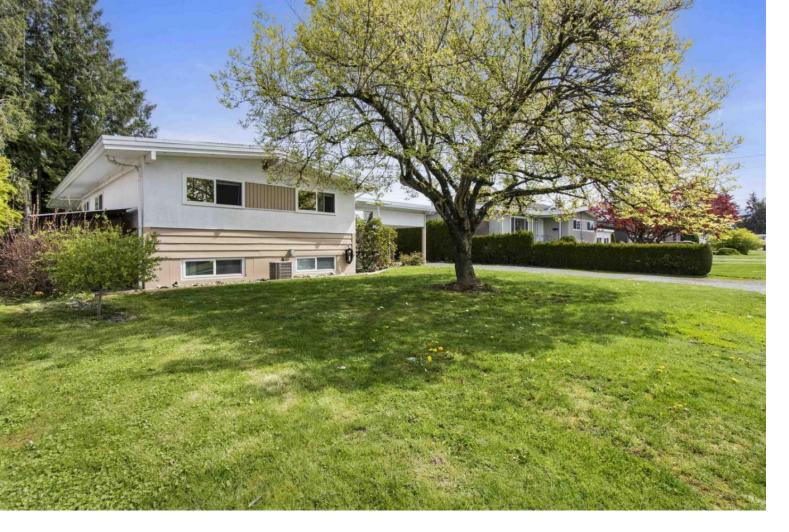

## 9050 SUNSET Drive Chilliwack British Columbia

\$1,050,000

Step into your future investment! This property sits on a huge 9,415 sq ft lot with a wide 75' frontage, offering great potential to be rezoned and subdivided down the road, check with the City. Nearby, you'll find fun spots like the Leisure Centre and Prospera Centre. Inside, there's a well-maintained 5-bed, 2-bath home filled with sunlight. The backyard is fenced and perfect for outdoor hangouts, with RV parking too. Downstairs, there's 2 bedrooms and a kitchenette with its own separate access great for extra income or extended family. Plus, central A/C keeps things comfy and cool year-round. Don't miss out""schedule your private showing today! (id:6769)