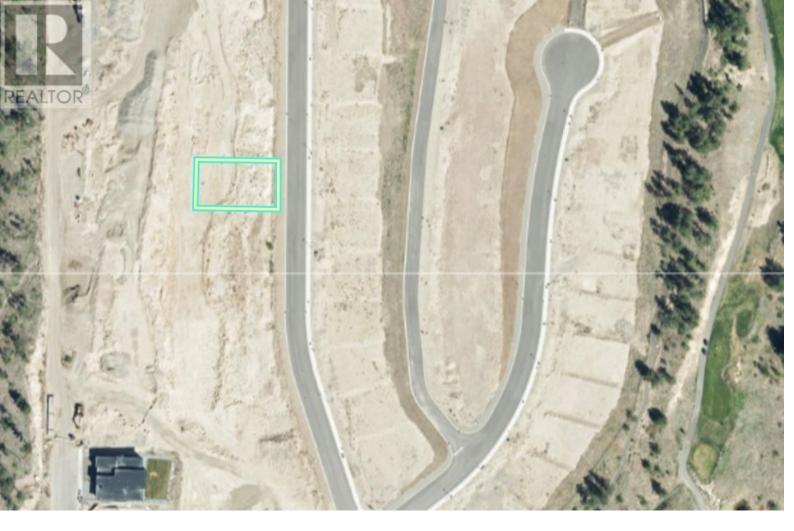

## 911 Melrose Street Kelowna British Columbia \$449,900

It might be time to build your dream home on your own lot! If you've ever envisioned creating your perfect home or having it custom-built to your specifications, this is your chance. Situated in what will soon be one of Kelowna's premier neighborhoods, this lot offers incredible views and a lifestyle filled with golf, hiking, biking, and unforgettable family memories. Located in Black Mountain, you're just 40 minutes from Big White, 10 minutes from shopping, and kids have a quick bus ride to elementary, middle, and high schools. This gently sloping lot is perfect for a walk-out rancher home plan, featuring flat driveways and expansive view decks that are highly desirable on this street. The lot is plus GST and can be purchased with a building contract, or you can bring your own builder. All services are available at the lot line, making it a straightforward process to start building. Note that a \$10,000 landscaping compliance deposit is due to the developer upon completion. Explore this fantastic opportunity to create your ideal home in a prime location! (id:6769)