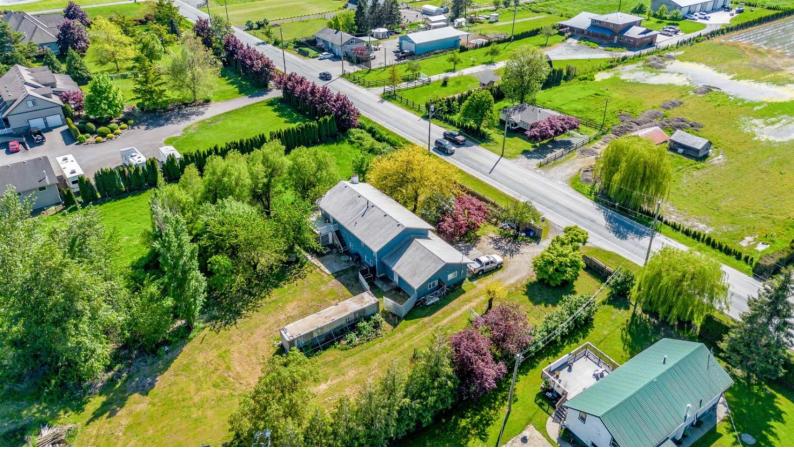

## 9110 PREST Road Chilliwack British Columbia

\$1,699,000

Discover the allure of this 2-acre gem, boasting picturesque farmland and majestic mountain vistas. Nestled on a tranquil street yet conveniently accessible to the Freeway and local amenities, it offers a 3240 sq.ft residential haven. Potential for a ground-level 2-bedroom suite bathed in natural light, accompanied by a double garage and a spacious 24X36 ft outbuilding. The level terrain opens doors to diverse development prospects" think farm ventures, hydroponic fish farming, or lush nurseries. Vetted, seasoned developers, seize this joint venture invitation. Schedule a tour and unlock the boundless possibilities! (id:6769)