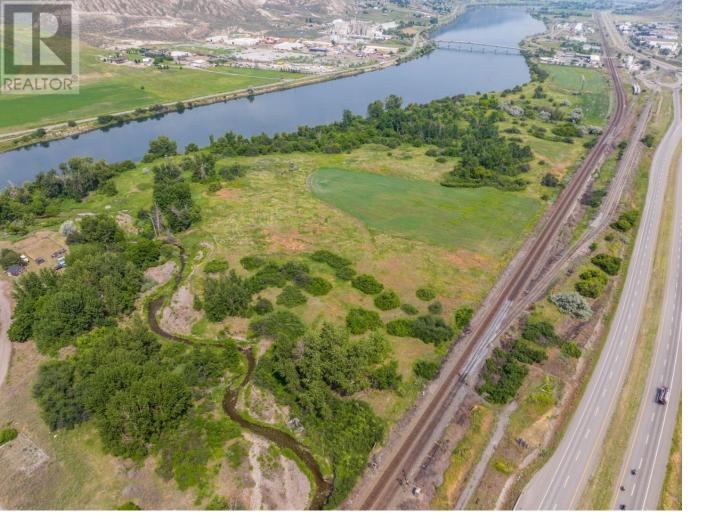

## 9150 TRANS CANADA E Highway Kamloops British Columbia

Trophy riverfront land parcel for sale within city limits. 9150 Trans-Canada Hwy is a 50+ acre property bordering Hwy 1 and the South Thompson River. Currently zoned A-1 and currently used as a hay field, this land is an ideal re-development in a community with a limited supply of land available for development. Message us for more information. No showings direct. (id:6769)