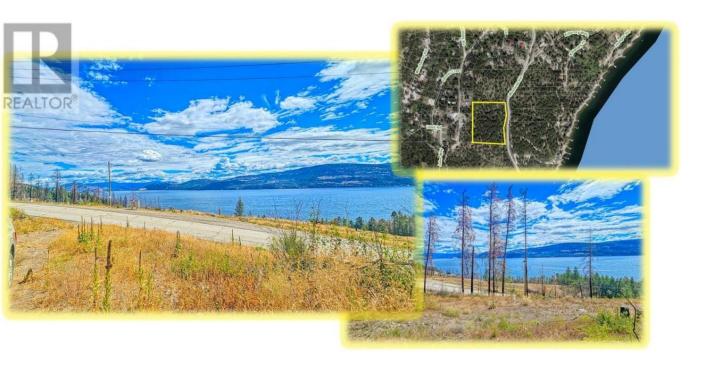

## 9200 Westside Road Vernon British Columbia

\$415,000

PANORAMIC LAKE View acreage with EASY ACCESS to Westside & GENTLE SLOPES for easy build & able to make full use of all land. Bring all your ideas, zoning now includes a Secondary Suite up to 1076 sq ft within any home. RU2 zoning allows winery, cidery, agriculture, Accessory Home, Stables, Greenhouses etc. Just South of Killiney Beach with beautiful public beach, boat launch, community hall. Westshore Park 5 minutes North. 5 minutes drive from Fintry Provincial Park & campground. Food, drinks, groceries & entertainment at nearby La Casa Resort. Pizza, Ice Cream etc at nearby Westshore general Store. Grocery Delivery available from Save-On-Foods & Superstore. Burned trees removed. (id:6769)