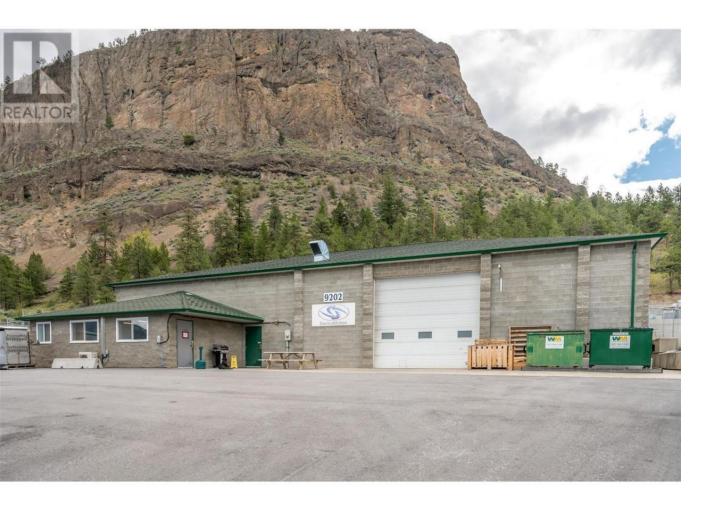

## 9202 SHALE Avenue Summerland British Columbia

\$12

Modern commercial building with exceptional features on a 1/2 acre fenced lot. This property boasts a heavy-duty sliding gate, 10,000 sq. ft. parking/storage area, and 16' ceilings. Interior highlights include a meeting room/boardroom, offices, and ample washrooms. The building offers a 16'x14' overhead garage door, 3-phase power, radiant tube heat, and an exhaust system. Some office furniture is included. 6,895 sq. ft. \$12 per sq ft, per annum + triple net expenses., plus GST. Optional 21,000 sq. ft. fenced and gated storage area behind building available for an additional \$2,500 + GST per month. Ideal for a variety of businesses. Measurements taken from i-Guide. Contact the listing agent for a viewing. (id:6769)