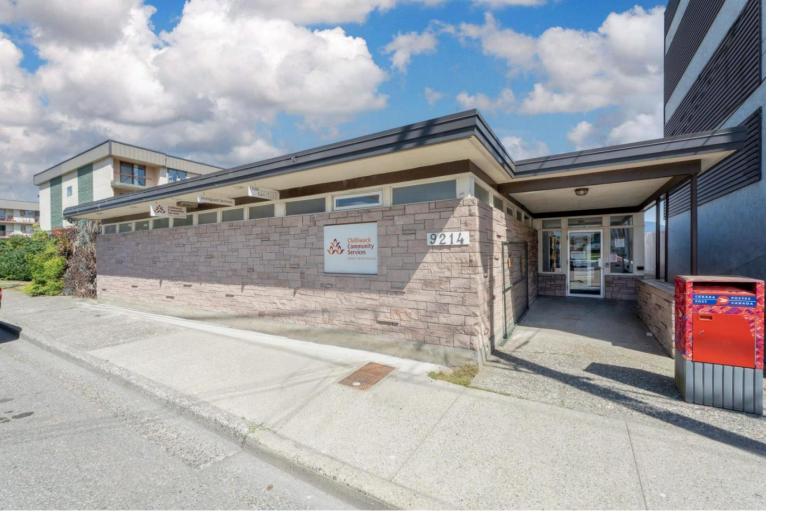

## 9214 MARY Street Chilliwack British Columbia \$1,849,000

GREAT DAY CARE AND INVESTMENT LOCATION !!!! Exceptional commercial building available for acquisition in the professional services district of Chilliwack. Impeccably maintained, this property boasts a single tenant arrangement, ensuring consistent and reliable cash flow. Boastingt 200 amp service, the building is equipped with modern air conditioning for optimal comfort. Strategically situated mere minutes away from the Chilliwack Hospital, it offers convenience for medical professionals. The property offers generous parking capacity of 15 spaces. Enjoy the added advantage of seamless accessibility to a myriad of amenities within walking distance. A truly remarkable investment opportunity!! (id:6769)