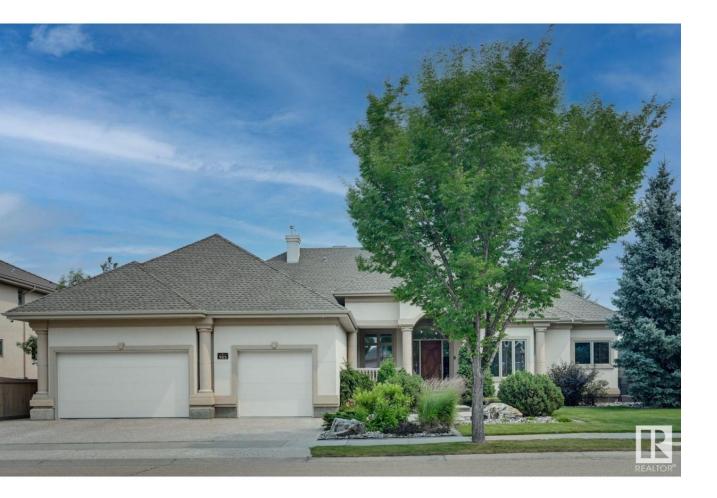

## Edmonton Alberta

Unique. Elegant. Exquisite. Absolutely stunning Executive Custom bungalow backing to a spectacular treed RAVINE. Beautifully appointed, perfect for entertaining, this 3000 sf home features oversized spaces, floor to ceiling windows bringing the outdoors into the home w/streams of natural light. A view of the Ravine from virtually every room. Elegant limestone flooring exudes luxury & large wall spaces lend itself to a Gallery setting for your artwork. Huge Formal dining rm adjacent to the Great rm w/a 3 sided fireplace adding intimacy for large gatherings. The Chefs kitchen overlooking the nook & family rm boasts Miele & Sub-Zero appliances. The primary suite is your tranquil retreat w/HIS & HER ensuites w/a walkthru closet satisfying the most ardent shopper. 2nd bedrm, den & laundry on the main level. F/Fin lower level- 2 huge bedrms, gym & theatre & games area w/a wetbar. Outdoor entertaining is the next level, w/a view of the manicured yard & Whitemud Creek Ravine. O/S Triple garage (id:6769)