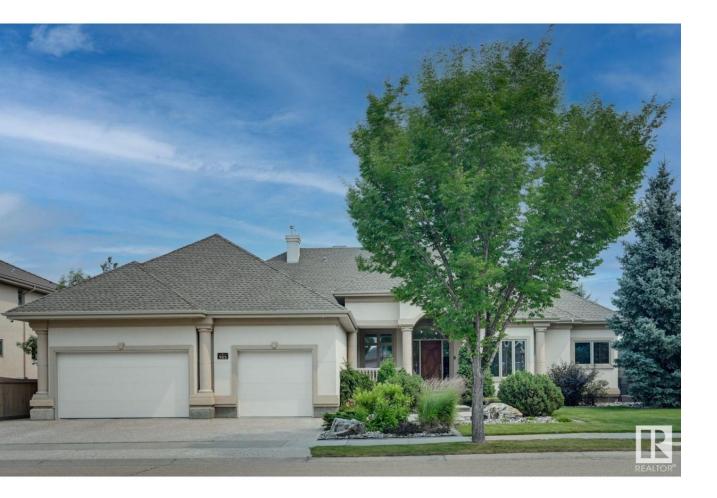

## Edmonton Alberta

Unique. Elegant. Exquisite. Absolutely stunning Executive Custom bungalow backing to a spectacular treed RAVINE. Beautifully appointed, perfect for entertaining, this 3000 sf home features oversized spaces, floor to ceiling windows bringing the outdoors into the home w/streams of natural light. A view of the Ravine from virtually every room. Elegant limestone flooring exudes luxury & large wall spaces lend itself to a Gallery setting for your artwork. Huge Formal dining rm adjacent to the Great rm w/a 3 sided fireplace adding intimacy for large gatherings. The Chef's kitchen overlooking the nook & family rm boasts Miele & Sub-Zero appliances. The primary suite is your tranquil retreat w/HIS & HER ensuites w/a walkthru closet satisfying the most ardent shopper. 2nd bedrm, den & laundry on the main level. F/Fin lower level- 2 huge bedrms, gym & theatre & games area w/a wetbar. Outdoor entertaining is next level, w/a view of the manicured .27 acre treed yard & Whitemud Creek Ravine. O/S Triple garage (id:6769)