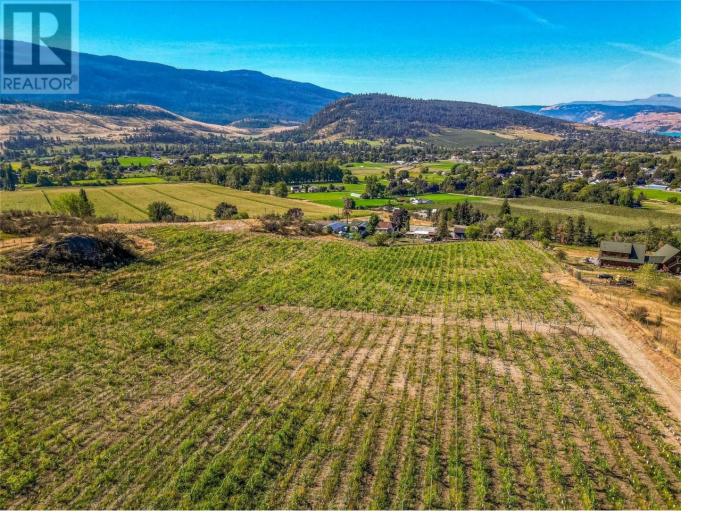

## 9269 Highway 6 Other Coldstream British Columbia

\$2,199,000

Welcome to 9269 Highway 6, Cold Stream, Vernon, BC. Prime location in the Cold Stream neighborhood with easy access to local amenities. Expansive views stretching across the picturesque landscape, offering a serene and peaceful setting. This property is a unique blend of rural charm and natural beauty. This farm has a total of 9 acres planted with premium grape varieties (5 acres of Pinot Noir & 4 acres of Pinot Gris), established two years ago. Ample room to build your dream home (plans available), winery, or additional structures while enjoying the privacy and space this acreage provides. Application & approved septic tank to build your dream home already completed and ready to go! A home plan & architect drawings for a suitable home plan also available to view. Also included is a 53 foot equipment/storage trailer with a side door, bought in 2022. Suitable for agricultural enthusiasts or investors looking to capitalize on farmland. Whether you are a seasoned vineyard operator or looking to start your journey in winemaking, this property offers endless possibilities. (Adjacent Property 9371 Highway 6, could also be purchased - 2.47 acres with home) (id:6769)