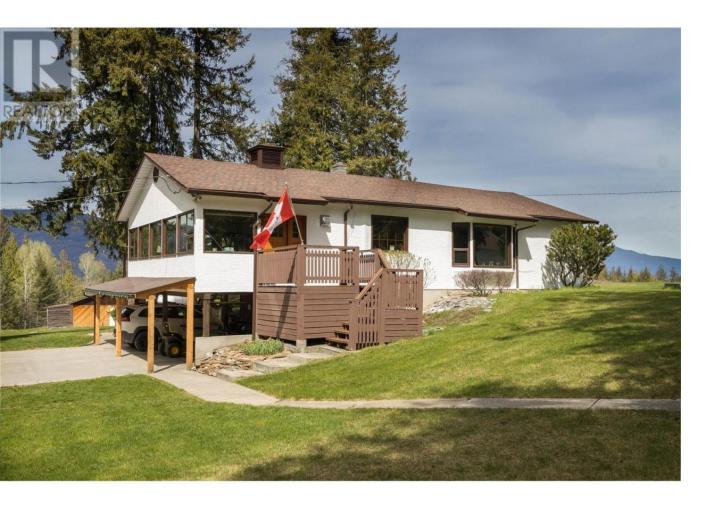

## 929 Dilworth Road Sorrento British Columbia

Beautiful setting with 5-bedrooms, 3-bathroom with a total of 3,340 finished square feet includes a detached 540 square foot 2-bedroom rental/guest home, situated on a treed and private 4.65 acres. With a heated shop, detached garage, attached double carport and 3 bay RV/storage building this home and property is such a gem. Home features custom exterior doors, custom kitchen cabinets, Corian counters, spacious great room, cozy living room and dining room. Lower level has spacious rec room and lots of space for visitors. Newer furnace and hot water tank. The detached 2-bedroom rental home is super cute, has its own driveway, a private setting and makes a great mortgage helper. There is detached 900 square foot woodworking shop with 100-amp service, roughed in bathroom, and is a wood workers dream. Detached 1,300 square foot RV/ boat storage with 70-amp service, great for storage or working on your vehicles. All of this and an implement shed, a barn, a chicken coop, and quality water, make this the perfect place for a family, horses, dogs, animals, gardens and guests, or to sit and enjoy this picturesque setting just outside of Sorrento. If you have been looking for a quality home with shops and a mortgage helper on a very pretty, rural setting, that is close to amenities, this may be the home for you. (id:6769)