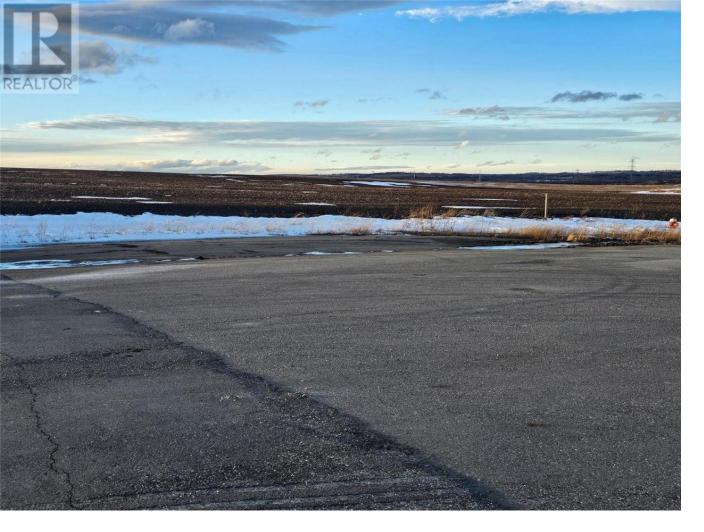

## 9301 28th Street Dawson Creek British Columbia

\$562,500

6.524 acres ready to go light industrial lot, located just off Hwy 97 in Dawson Creek. At only \$90,000 per acre these have excellent value to build to your needs. (id:6769)