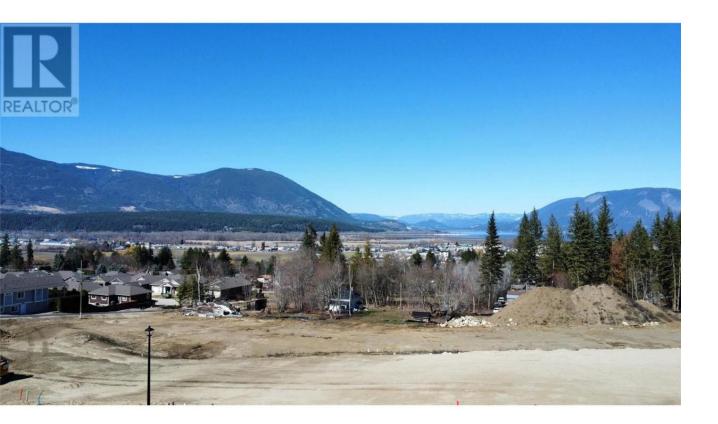

## 931 25 Avenue Salmon Arm British Columbia

Welcome to Woodland Heights, the premier neighbourhood nestled just off Foothill Rd in beautiful Salmon Arm. These freehold lots provide the perfect canvas for crafting your dream home, with zoning options allowing for suites to maximize flexibility and value. Imagine waking up to panoramic views of Shuswap Lake and the majestic mountain ranges, with the tranquility of Mount Ida as your backyard. With convenient access to two malls and Blackburn Park within walking distance, enjoy the best of urban amenities while still being surrounded by nature. As an added bonus, Woodland Heights is adjacent to dedicated city green space, offering endless opportunities for outdoor adventures and exploration. With Salmon Arm's abundant recreation opportunities including boating on Shuswap Lake, hiking in the nearby mountain ranges, and visiting local wineries—all while being just about an hour away from Kelowna's international airport–investing in the Shuswap isn't just about buying a home; it's about buying into a lifestyle. Take advantage of our preferred builders or bring your own with approval, and start living the life you've always dreamed of in Woodland Heights. Don't miss out on this opportunity to experience the perfect blend of convenience, luxury, and natural beauty - schedule your viewing today! (id:6769)