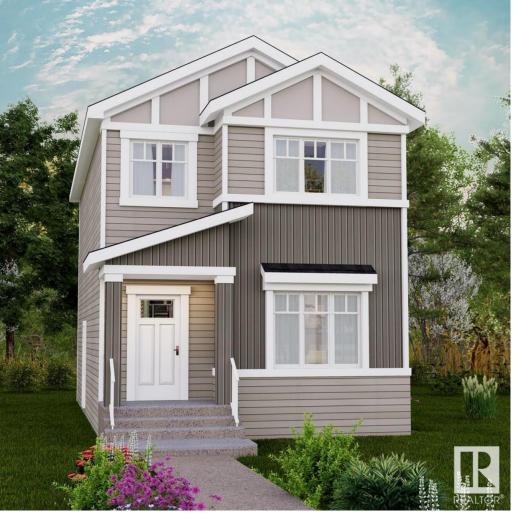

## Edmonton Alberta

\$469.900

Discover Rosewood at Secord. A community defined by a walkable lifestyle with easy access to convenient shopping, trails, schools, parks and playgrounds. This 'Dover-Z' single family home offers the perfect blend of comfort and style. Spanning approx. 1610 SQFT this home offers a thoughtfully designed layout and modern features with a SIDE ENTRANCE. As you step inside, you'll be greeted by an inviting open concept main floor that seamlessly integrates the living, dining, and kitchen areas + a den. Abundant natural light flowing through large windows highlights the elegant laminate and vinyl flooring, creating a warm atmosphere for daily living and entertaining. Upstairs, you'll find a bonus room & 3 spacious bedrooms that provide comfortable retreats for the entire family. The primary bedroom is a true oasis, complete with a 4 pc ensuite bathroom for added convenience. \*\*PLEASE NOTE\*\* PICTURES ARE OF SIMILAR HOME; ACTUAL HOME, PLANS, FIXTURES, AND FINISHES MAY VARY AND ARE SUBJECT TO CHANGE WITHOUT NOTICE. (id:6769)