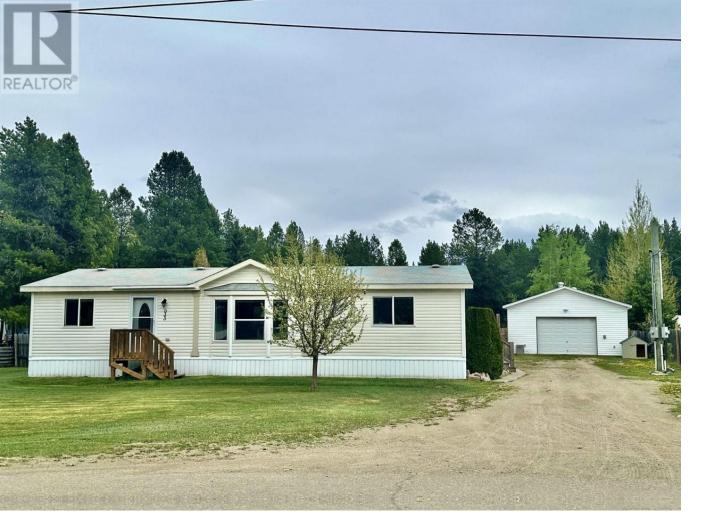

## 935 BEAVEN Crescent Valemount British Columbia

\$489,500

Your home sweet home has arrived! The 3 bed, 2 bath home has been well maintained and has the perfect layout for your family. The spacious deck off the dining room gives you a perfect view of your beautiful landscaped backYard and of the local mountains. The wood boiler system is an efficient heat source for the cooler winter months and the double car garage has a 200 amp service giving you plenty of power and options. This property really leaves you not wanting or needing anything else. Come for a tour today and see how perfect it really is! (id:6769)