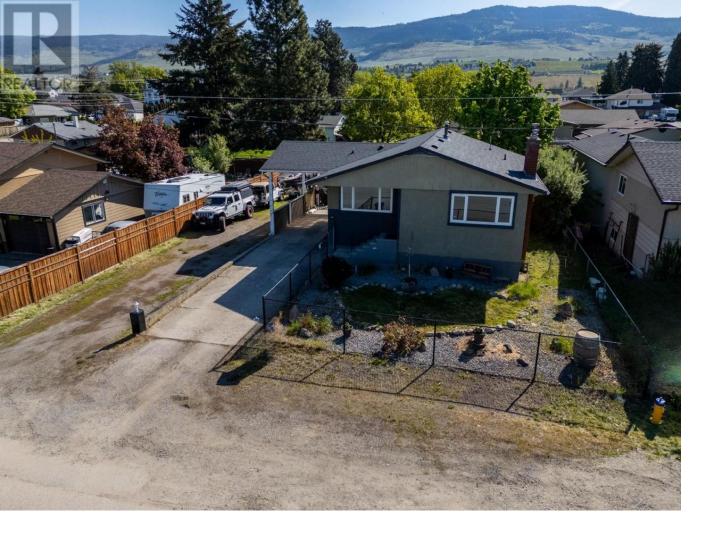

## 935 Knorr Road Kelowna British Columbia

\$770,000

Welcome to 935 Knorr Road. Situated on a spacious and flat 0.21-acre lot with MF-1 zoning, this well-cared-for home offers exceptional flexibility for homeowners, investors, or possible future developers. The property includes a self-contained suite with its own laundry, making it ideal for multi-generational living or rental income. With ample parking for RVs and boats, it's well-equipped to suit a variety of lifestyle needs. Whether you choose to live in one suite and rent out the other or hold the property as a long-term investment, the potential here is excellent—all at an affordable price. Located near all levels of schools, Rutland Arena, Rutland Recreation Park, transit, and major commuting routes, this home offers both convenience and opportunity. The outdoor space adds to the appeal with a large patio, water feature, and privacy—an ideal setup for relaxing or entertaining. This is a must-see for anyone looking to invest in the Kelowna market. (id:6769)