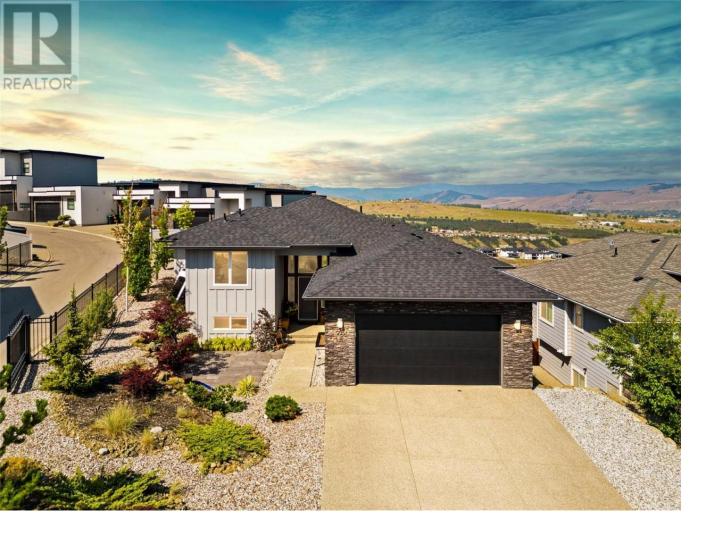

## 936 Mt Ida Drive Vernon British Columbia

Experience unparalleled living atop Middleton Mountain in this exquisite custom-built, four-level split home. Offering breathtaking city, valley, and mountain views, you'll be captivated by stunning sunsets and the everchanging seasons. The front patio, surrounded by immaculate landscaping, is a perfect retreat for morning coffee or connecting with neighbors. Step inside to be greeted by soaring 13-foot ceilings, expansive windows, and sleek modern finishes that create an immediate wow factor. This home boasts 5 spacious bedrooms and 4 luxurious bathrooms, including a remarkable primary suite with corner windows that showcase the views, a lavish 5-piece ensuite, and a walk-in closet. Meticulously maintained and featuring top-of-the-line amenities, this home is equipped with a 5-burner gas range, solid surface countertops, tongue & groove wood soffits on the covered upper deck, air conditioning, and hot water on demand. Beyond the impeccable interior, the location is unbeatable. You'll be within walking distance of Middleton Mountain Park and its trail systems. Enjoy easy access to Kalamalka Beach, perfect for swimming or paddle boarding, and Kal Park for hiking and exploring. The Vernon Golf & Country Club is nearby for golf enthusiasts, and the Okanagan Rail Trail offers scenic routes for hiking and biking. This dream home offers luxury meets convenience and nature's beauty all at your doorstep! (id:6769)