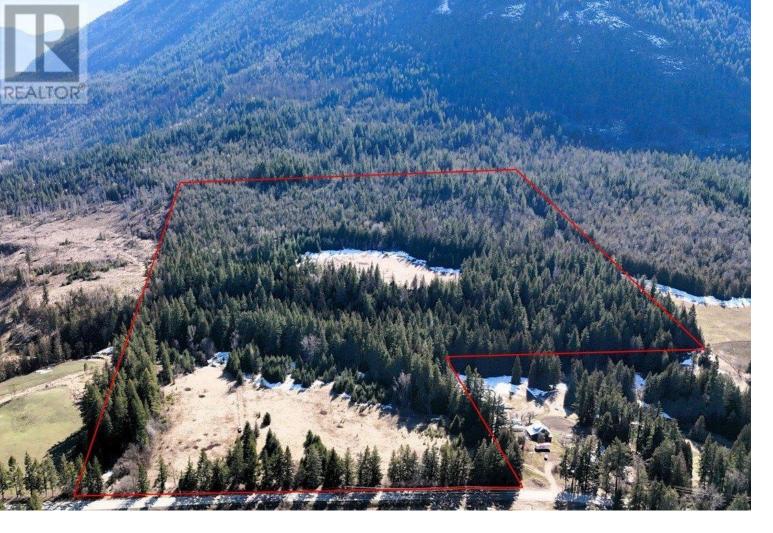

## 937 TAPPEN VALLEY Road Tappen British Columbia

\$1,199,000

Very impressive & most forested acreage in the Shuswap. Access to this scenic 82-acre property is off Tappen Valley Rd, 3kms off Hwy 1 & 15 mins to Salmon Arm. A perimeter of mature trees provides privacy between the neighbors, along the road & the land backs onto crown land. A roughed in driveway comes through a tree corridor & into a 6+ acre pasture. Although soil tests are not available the soil layer here appears deep & rich; nearby properties are valuable farmland. At the back of this pasture & tucked into the forest is an old homestead residence (not habitable). Power lines extend in from Tappen Valley Rd for about 500m to this old home site; the power lines are on the property & are a huge cost saver for the development of infrastructure. In behind the old home is a creek canyon the dissects the property. There is an old trail/roadway down to the creek. This well sheltered canyon is surrounded by mature forest & large cedar trees. On hot summer days when the temps in the open pasture would be 30 degrees, this lush canyon is easily 10 degrees cooler with cool moist air flowing through the canyon, a true oasis. The neighbor has shallow well along the creek & power to the well. This property has a domestic water license on the creek and power is run to the creek. As you move further south on the land there is more mature forest land & then a 2nd open pasture (5 Acres) Beyond this pasture the forest is mixed. Ideal hobby farm. No zoning. Partially ALR. (id:6769)