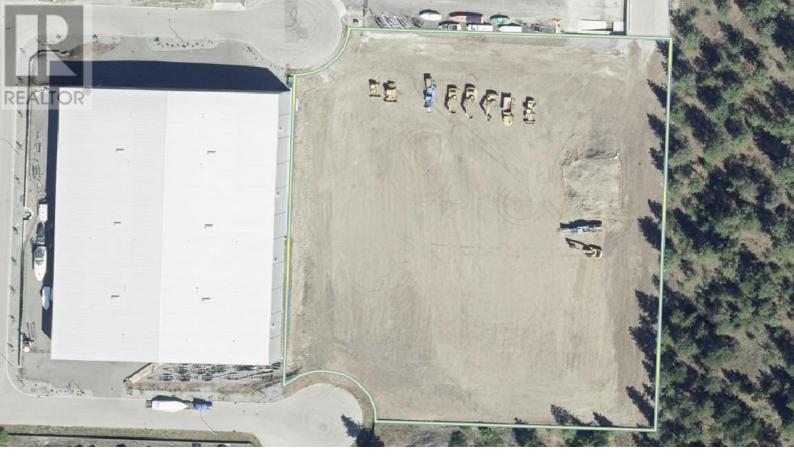

## 9375 Balser Court Kelowna British Columbia

\$3

Over 4.42 Acres of secure industrial land for lease. Property has 2 access points off Balser court and Potterton RD. (id:6769)

Originally Listed by: Venture Realty Corp.