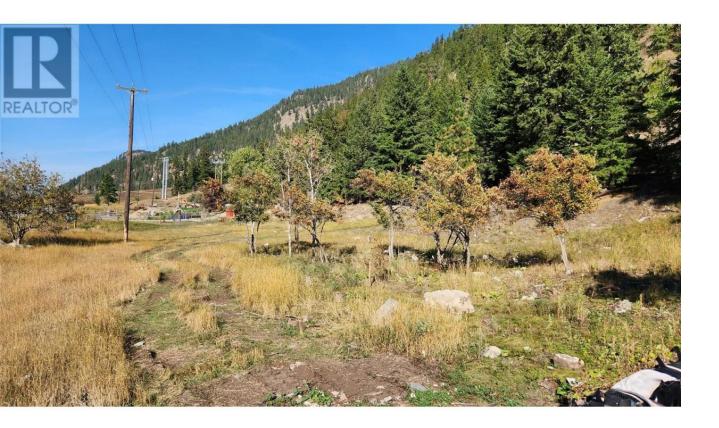

## 9388 YELLOWHEAD Highway Kamloops British Columbia

Welcome this exceptional lot at 9388 Yellowhead Highway. A prime real estate opportunity nestled within the serene landscape of Heffley, British Columbia presents an incredible investment for those seeking a piece of natural beauty combined with potential development prospects. Spanning an expansive area, this lot offers ample space to bring your vision to life. Whether you dream of constructing a private residence or envision a commercial venture, the size of this property provides endless possibilities. Easy access to crown land for your own adventures. (id:6769)