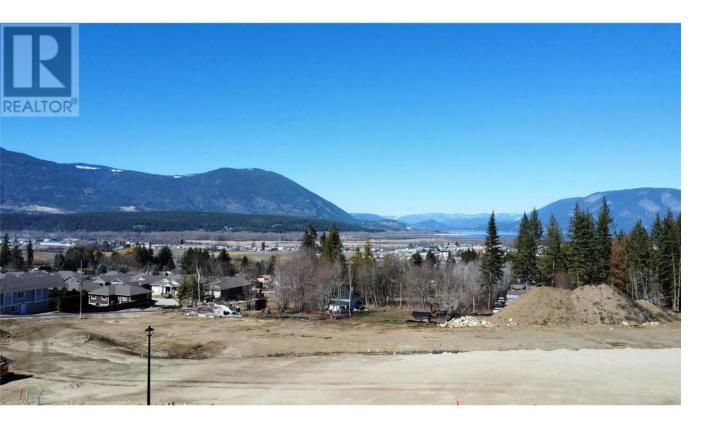

## 940 25 Avenue Salmon Arm British Columbia

\$299,000

Welcome to Woodland Heights, the premier neighbourhood nestled just off Foothill Rd in beautiful Salmon Arm. These freehold lots provide the perfect canvas for crafting your dream home, with zoning options allowing for suites to maximize flexibility and value. Imagine waking up to panoramic views of Shuswap Lake and the majestic mountain ranges, with the tranquility of Mount Ida as your backyard. With convenient access to two malls and Blackburn Park within walking distance, enjoy the best of urban amenities while still being surrounded by nature. As an added bonus, Woodland Heights is adjacent to dedicated city green space, offering endless opportunities for outdoor adventures and exploration. With Salmon Arm's abundant recreation opportunities including boating on Shuswap Lake, hiking in the nearby mountain ranges, and visiting local wineries—all while being just about an hour away from Kelowna's international airport—investing in the Shuswap isn't just about buying a home; it's about buying into a lifestyle. Take advantage of our preferred builders or bring your own with approval, and start living the life you've always dreamed of in Woodland Heights. Don't miss out on this opportunity to experience the perfect blend of convenience, luxury, and natural beauty - schedule your viewing today! (id:6769)