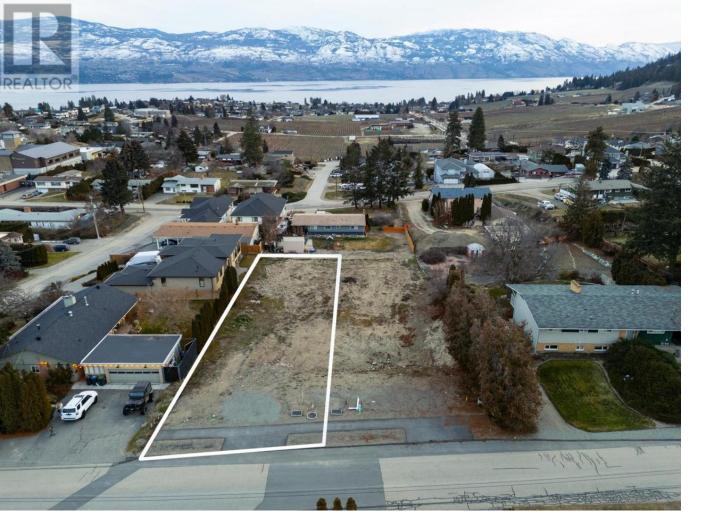

## 940 Skyline Road West Kelowna British Columbia

\$589,000

Welcome to 940 Skyline Road, a spacious 0.23-acre walk-out lot offering endless potential for your dream home. Whether you're envisioning a pool or a large family-friendly backyard, this lot has room for it all. Situated in one of West Kelowna's most sought-after neighborhoods, you'll enjoy proximity to local amenities, including Nesters grocery store, coffee shop, brewery, liquor store, pizza spot and all other shops in Lakeview Village Market—all just a short stroll away. Take advantage of being close to the West Kelowna Wine Trail, where you can easily bike or walk to renowned wineries and exceptional restaurants. Additionally, just a quick drive to Shelter Bay Marina, West Kelowna Yacht Club or Gellatly boat launch, where you'll have access to all the recreational activities the area offers. There are no building timelines, and you're free to choose your own builder. The lot is perfect for a rancher walk-out home that can take full advantage of breathtaking lake views. This is truly one of the best lots in a highly desirable part of West Kelowna. Don't miss your chance to own it! GST applicable. (id:6769)