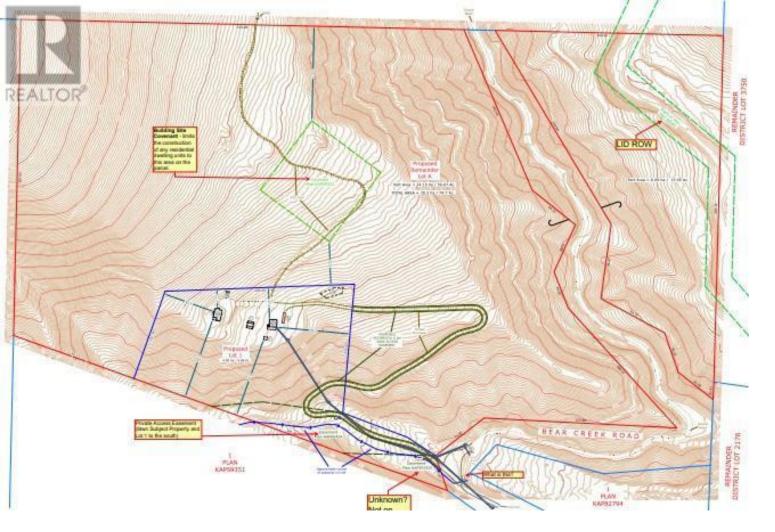

## 944 Bear Creek Road West Kelowna British Columbia

\$999,900

Incredible 75 acre parcel of bare land located just 15 minutes downtown Kelowna. Acreages of this size are rare to come by and the proximity to city amenities is unbelievably scarce. The acreage spans Bear Creek and there's easement access to the reservoir. At the top of the property there's a large level build site with incredible mountain views. Space, privacy, nature, serenity ... this will be a dream estate property. (id:6769)