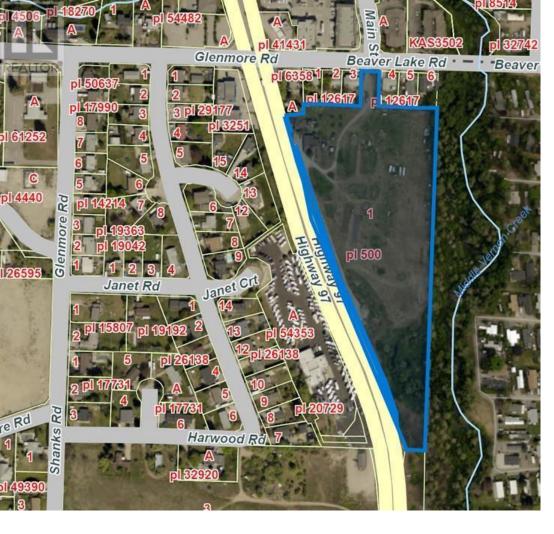

## 9441 Highway 97 North Highway Lake Country British Columbia

\$13,500,000

In the rapidly developing community of Lake Country, this undeveloped 9.308 Acre redevelopment site at Highway 97 North and Beaver Lake Rd. features ~300m of unobstructed Highway 97 frontage along its western property line. This land is currently zoned RR2 with future OCP designation of Mixed Use Commercial. This property is a blank canvas for mixed use urban development concepts within a progressive municipality administered by the Valley's best Mayor. Must be sold in conjunction with 3133 & 3145 Beaver Lake Rd. (id:6769)