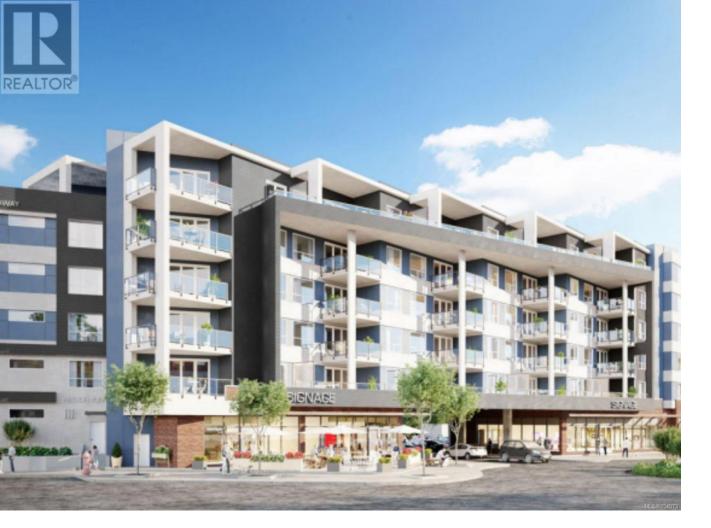

## 947 Whirlaway Crescent Langford British Columbia

\$584,375

This is the final Phase of the Whirlaway development which features residential condo's above ground floor Commercial. Currently available for sale are 4 new build shell commercial ground floor strata office or retail spaces. Unit 104 is a dedicated cafe space with outdoor patio seating, and can be combined with Unit 104 for a larger space. Located in the heart of Langford, surrounded by amenities, several new developments, and easily accessible off Highway 1, these units include ample surface parking for staff and customers. Other commercial operators include restaurant, insurance, dentistry, law, and construction and design. Available immediately for purchaser build out. (id:6769)