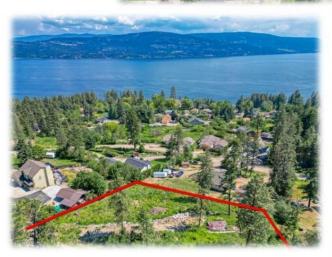

## 9475 Westside Road Vernon British Columbia

PANORAMIC LAKE Views from this GENTLY SLOPED 0.68 acre lot in Beautiful, Rural Killiney Beach. Easy direct access from Westside Road directly opposite SCHOOL BUS stop. Ideal for your Family Home with a walk out basement & lots of Useable Garden Space. New zoning rules will allow ADDITIONAL RENTAL UNIT within or adjacent to primary residence. Loads of space for your Garage or Workshop. No deadline to start build. Municipal Water system. High Speed internet. Enjoy all the benefits of a semi-rural life with many nearby Boat launches, beaches, Fintry Provincial Park & Campground, Westshore community park, local access to ATV & hiking trails. (id:6769)