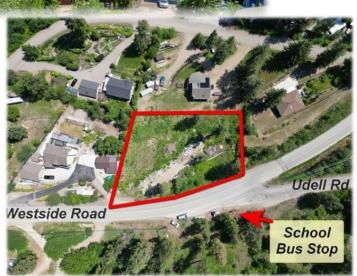

## 9475 Westside Road Vernon British Columbia

PANORAMIC LAKE Views from this GENTLY SLOPED 0.68 acre lot in Beautiful, Rural Killiney Beach. Easy direct access from Westside Road directly opposite SCHOOL BUS stop. Ideal for your Family Home with a walk out basement & lots of Useable Garden Space. New zoning rules will allow ADDITIONAL RENTAL UNIT within or adjacent to primary residence. Loads of space for your Garage or Workshop. No deadline to start build. Municipal Water system. High Speed internet. Enjoy all the benefits of a semi-rural life with many nearby Boat launches, beaches, Fintry Provincial Park & Campground, Westshore community park, local access to ATV & hiking trails. (id:6769)