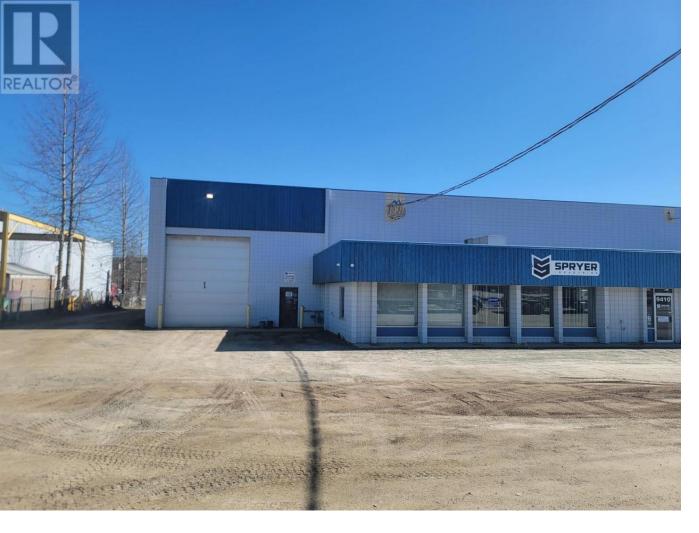

## 9499 MILWAUKEE Way Prince George British Columbia

\$19

Almost 16,000 sq ft Light Industrial building available for lease on a large 6.52 acre fully fenced yard. Excellent access off of Milwaukee Way into the yard and the paved parking lot. Building has grade level doors and 18ft ceiling clearance. M2 Zoning. \* PREC - Personal Real Estate Corporation (id:6769)