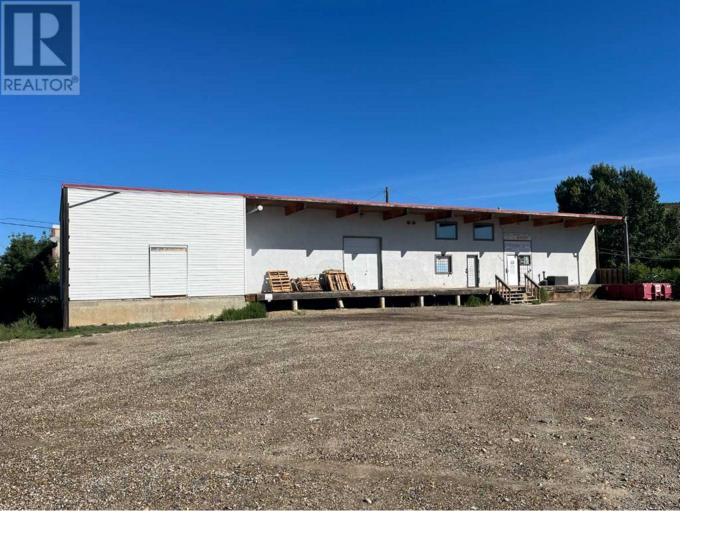

## 9510 90 Avenue Peace River Alberta

\$199.000

Perfect building for industrial retail and or warehouse space located towards the north end next to other light industrial properties. Building is all set up for loading/unloading into the warehouse space and has a good sized area for retail as well. There is plety of parking as well with a little over half an acre on the 3 lots. Call to set up an appointment to view and see what this property has to offer. (id:6769)