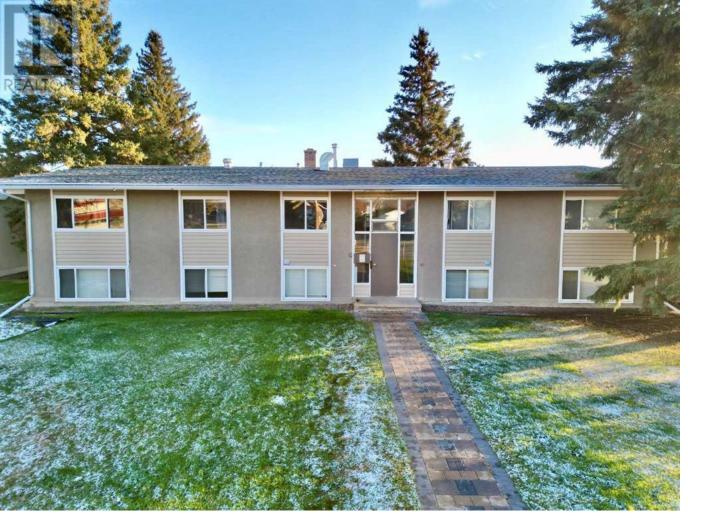

## 9515 88 Avenue Peace River Alberta

\$78,570

Parkview Court - This two bedroom, one bathroom condo is located on the North End of town close to the river. Close to schools, walking and biking paths, park, playground, Baytex Centre and swimming pool. These units are pet friendly, with restrictions. There is assigned parking. The condo fees are reasonable and include many amenities. It is an affordable alternative when purchasing a home for yourself or as an easy-to-rent investment property. This condo unit has a sitting tenant in place who is willing to carry on a lease. If you are looking for a stress free lifestyle with low condo fees...this may be just what you are looking for! (id:6769)