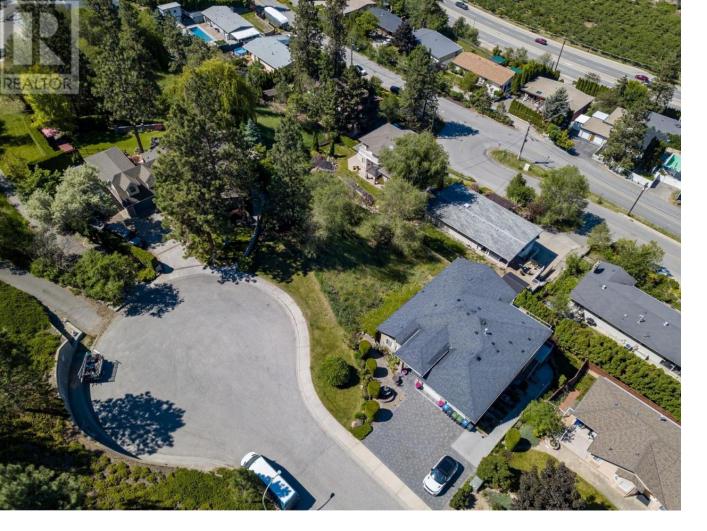

## 952 Ackerman Court Kelowna British Columbia \$475,000

Whoa! Where did this lot come from?? Welcome to this incredible lot on Ackerman Road that you didn't even know existed. Located on a quiet street in Toovey Heights, this walk out lot is situated among beautiful homes and mature landscaping. Take in the amazing vineyard, city, lake and mountain views. Located at the end of a cul de sac, this property is a blank slate to build a special home and at just over .20 acres there is plenty of room to build your dream home. Black Mountain is minutes away from all amenities and only 35 minutes to Big White Ski Resort. A perfect combination for those looking for an escape from city living, yet only minutes away. Many homes on the street are 3 stories, so plenty of opportunity to maximize your build. Take a drive by today! (id:6769)