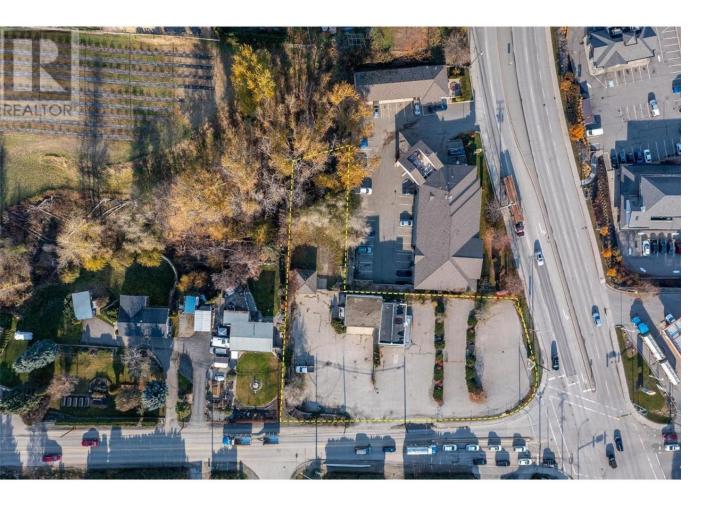

## 9558 Glenmore Road Lake Country British Columbia

\$2,250,000

Introducing a prime commercial opportunity that's poised to take your business to new heights! Located in Lake Country, between the larger communities of Kelowna and Vernon and nestled on a strategically located, high-exposure corner lot, this property offers a golden ticket to success. Situated just minutes away from Kelowna International airport, it provides unparalleled convenience for travellers and commuters alike. This bustling intersection is close to UBCO, world-renowned wineries and lakes. With its high traffic count and excellent visibility, this property is a beacon for potential customers and clients. Whether you're seeking to launch a new venture or expand an existing one, the possibilities are endless. Zoned C11, Highway Commercial which allows for a breweries and distilleries, hotel, motel, car wash, automotive sales/rentals/repairs, retail space, restaurants, or any business that thrives on exposure and accessibility that cater to the needs of the travelling public. (id:6769)