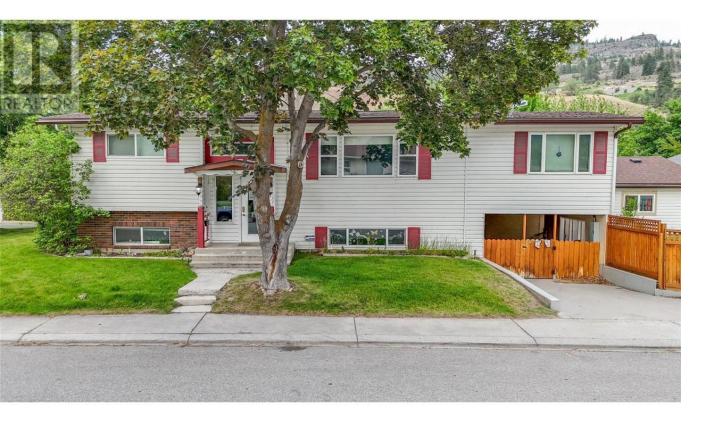

## 96 YORKTON Avenue Penticton British Columbia

\$999,999

Located in a coveted neighborhood just minutes from Skaha Lake Park's pristine beach, waterpark, discovery play park, tennis courts, marina & boat launch as well expansive green park space with mature trees to enjoy a nature stroll or family gatherings in the park. Bring your paddleboard, kayak, boat & fishing gear, or just take a refreshing dip and then lounge on the beach enjoying the vibrant summer vibe that surrounds you. This home has operated successfully as a thriving day care for 10 years. It's thoughtfully set-up to accommodate someone looking to start a similar venture – saving time and renovation costs, in an established, known location. Upgrades in 2014 include new 220 electrical, many new windows, insulated and finished detached garage, new furnace, new AC (heat pump) and new smoke alarms. As this neighborhood is already zoned for a coach house, the 583 detached, insulated garage could potentially be converted into a self-contained space for family or to generate rental income. As is, it's ready for a workshop, art studio or a detached office. A completely fenced south facing back yard, plenty of beautiful natural light, 2459 SF of living space, 4 bedrooms & mountain views make this home a warm inviting space for you and your family or your business. Close to restaurants, transit, amenities, shopping, schools & just a short drive across town to Okanagan Lake, farmer's market & more. Come view today! Measurements and sizes from I-GUIDE plans. (id:6769)