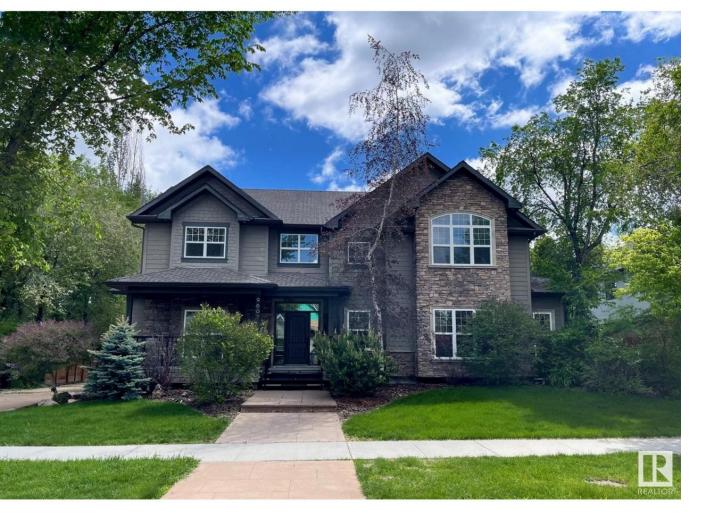

## Edmonton Alberta

\$1,698,000

You will LOVE this gorgeous Craftsman style 2 sty /close to 5000 sf living space. Nestled on a tree lined street in EAST Crestwood, a stones throw from the river valley along Summit & Riverside Drive. Just repainted, this timeless home boasts quality finishes throughout. Main floor den & a massive great rm next to the formal dining area, perfect for those who love to entertain. Parties & family gatherings will gravitate to the Chef's kitchen featuring a huge island for a quick bite & prepping meals. Huge laundry/mudroom. 2 O/S bedrms for the kids, bonus rm & a wonderful retreat for the parents in the primary bedrm. Lower level is where the real fun happens w/a TV gaming area & wet bar. Exercise area for the hard core fitness buff, 2 bedrms & in floor heat. Private .23 acre mature treed yard for outdoor lovers- massive deck for chilling & BBQs. Lower fire pit patio. 2 huge driveways to park extra cars, doubles for hoops/hockey. 5 car tandem garage w/a 3 season loft, perfect studio or guy/gal cave. A GEM! (id:6769)