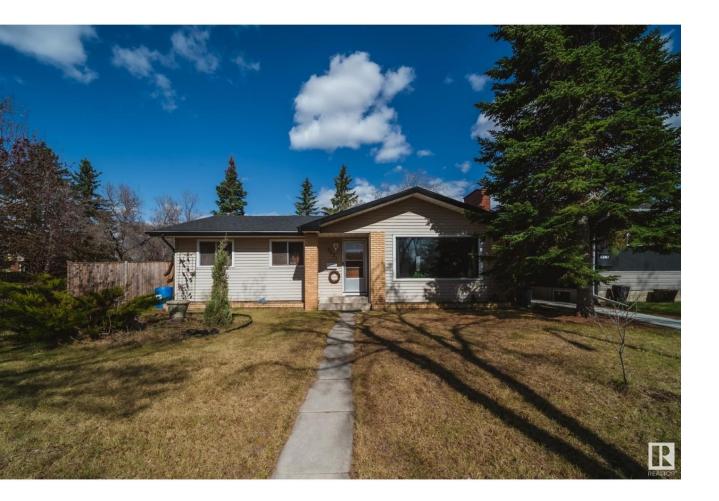

## Fort Saskatchewan Alberta

Welcome to this charming bungalow situated on a desirable corner lot! Boasting over 1,200 square feet of living space plus a fully finished basement, this property offers exceptional value and versatility. The main floor features an inviting layout with bright, airy rooms and modern finishes throughout. On this floor, you'll find three comfortable bedrooms with ample closet space and natural light. The finished basement provides a fourth bedroom, perfect for guests, a home office, or teen retreat. Outdoor enthusiasts will appreciate the expansive yard offering endless possibilities for gardening, play areas, or summer entertaining. The convenient parking pad accommodates multiple vehicles with ease. Located in a family-friendly neighbourhood with excellent schools nearby, this home combines space, comfort, and location. Quick access to shopping, dining, and recreational amenities makes everyday living a breeze. Don't miss this opportunity to own a versatile home with room to grow in a prime location. (id:6769)