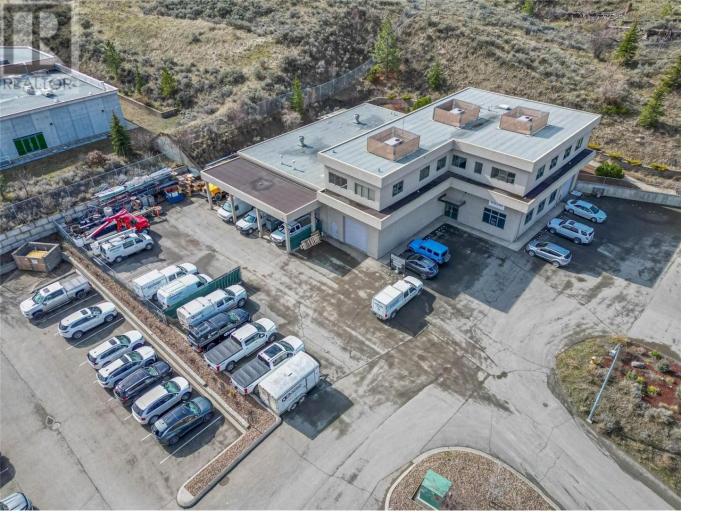

## 970 MCMASTER Way Kamloops British Columbia

\$20

Rarely available light industrial and office space centrally located in Dufferin. 9,624 SF consisting of two office units (2,050 SF & 1,424 SF) plus 3 single bay warehouses of 2,050 SF each. A 6,858 SF fenced, secured yard area is available for the exclusive use of the units at a rate of \$2 / SF gross rent per year (additional rent does not apply to the yard area). Adjacent to TRU in an area of many of Kamloops' leading service industrial companies, this 'Class A' light industrial facility has features and amenities difficult to find in the Kamloops region. Mix and match your needs for office and/or warehouse spaces - each of the three 2,050 SF warehouses is self contained plus the two separate office suites. Contact the listing agent for additional details. (id:6769)