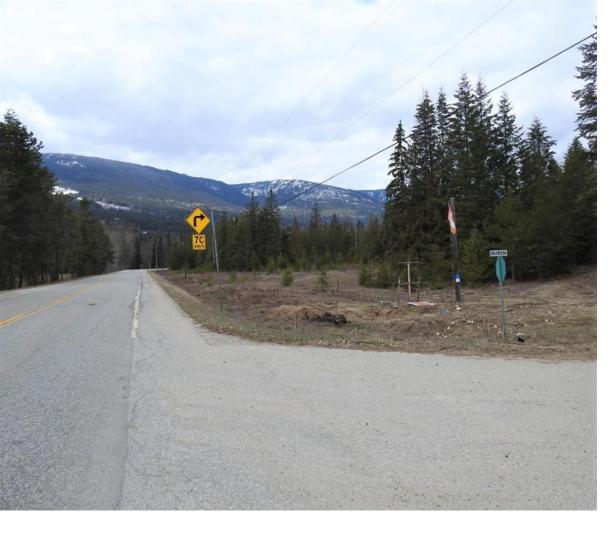

## 9700 HIGHWAY 6 West Arrow Park to Edgewood British Columbia

\$449,000

10 acre commercial zoned property (C-3, Tourist Commercial) situated along a major highway, Hwy.#6, which runs directly from the North Okanagan to the Kootenay's. This property would be ideal for a Gas Station / Convenience Store or Tourist Accommodation as it has direct access to Hwy. #6 and Calder Rd. The next closet tourist services are in Cherryville 83 kms to the West and Edgewood, 10 kms off the highway to the South. The 10 acres are mostly flat with hydro service already established on the property as well as a shallow Well. The land is nicely treed and very park-like. Buildings include a large 24' x 40' open front Storage Shed and a C-Can of little value. Zoning allows for one dwelling on the property, build your dream home and establish a business at the same time. Easy to view, call or email for an information package. (id:6769)