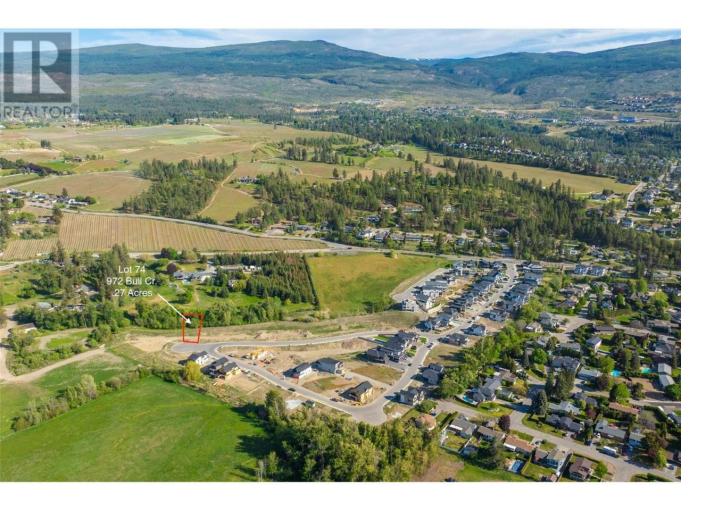

## 972 Bull Crescent Kelowna British Columbia

\$624,900

Build your dream home on this exceptional 11,959 sq ft (0.27 acre) lot backing onto protected farmland in The Orchard in The Mission, one of Kelowna's most sought-after new home communities. (LOT 74) This private lot offers the perfect foundation for your custom home with peaceful farmland views while keeping you minutes from top-rated schools including Dorothea Walker Elementary, OKM Secondary, Bellevue Creek Elementary, and L'Anse-au-Sable Elementary. The location provides easy access to H2O Adventure + Fitness Centre and MNP Place recreation facilities, plus beaches, shopping, and everyday services are all nearby. This modern, walkable, and safe community has become a favorite for families and multi-generational living, offering the added flexibility of legal secondary suites. Choose from our network of industry-leading builders to help design your perfect home, or bring your preferred builder to create your ideal family retreat in this established and desirable neighborhood. (id:6769)