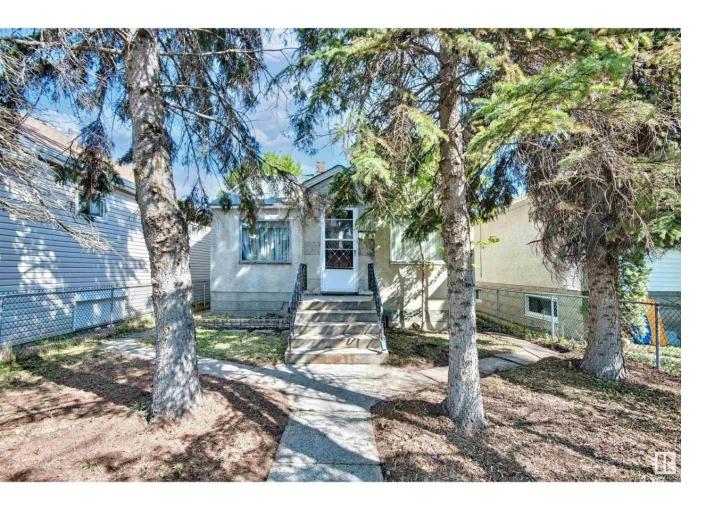

## Edmonton Alberta

\$375,000

Amazing Park Backing Location in Ritchie!!! Build Your DREAM HOME!! Or Add Onto Your Investment Portfolio! This 33'x132' Lot Currently Has Capacity for a 3000+ Square foot Single Family Home Above Grade with a TRIPLE Car Garage. Alternatively You Could Start Collecting Rent Cheques with a Clever Front to Back Duplex Design with Legal Basement Suites and Garage Suite. Locations Like This RARELY Come for Sale, the Time is Now to Capitalize on this Unique Offering! (id:6769)