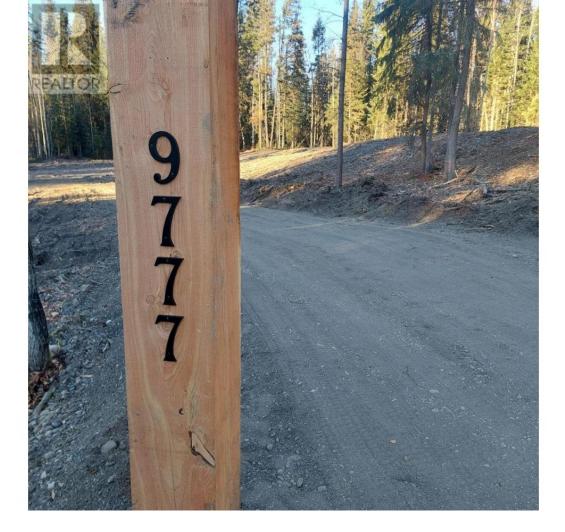

## 9777 BIRCHILL Crescent Prince George British Columbia

\$195,000

Desirable Haldi Area. This parcel is 1.15 acres, has 2 driveways in, with culverts. Clearing has been done, so you're ready to build. 200 amp service in place, with receptacle at the pole. Solid 12 x 12 posts installed allowing for a double gated retreat. The terrain of this property makes for a beautiful potential home with plenty of room for a shop, and all your toys. You wouldn't get this size of a lot and the privacy and freedom it provides in town. It's only minutes to major shopping and all services. Rarely do opportunities come up in this area for those who want an easily manageable sized property. (id:6769)