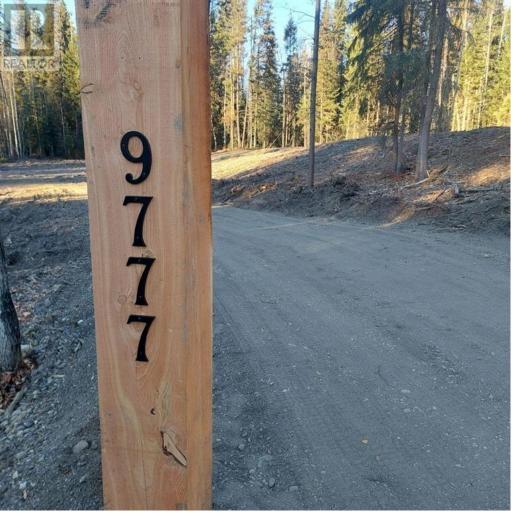

## 9777 BIRCHILL Crescent Prince George British Columbia

\$195,000

Capitalize on your chance to get into the desirable Haldi Area. This parcel is 1.15 acres, has 2 driveways in, with culverts. Clearing has been done, so you're ready to build. 200 amp service in place, with receptacle at the pole. Solid 12 x 12 posts installed allowing for a double gated retreat. The terrain of this property makes for a beautiful potential home with plenty of room for a shop, and all your toys. You wouldn't get this size of a lot and the privacy and freedom it provides in town. It's only minutes to major shopping and all services. Rarely do opportunities come up in this area for those who want an easily manageable sized property. Well will be drilled and included in the price. (id:6769)