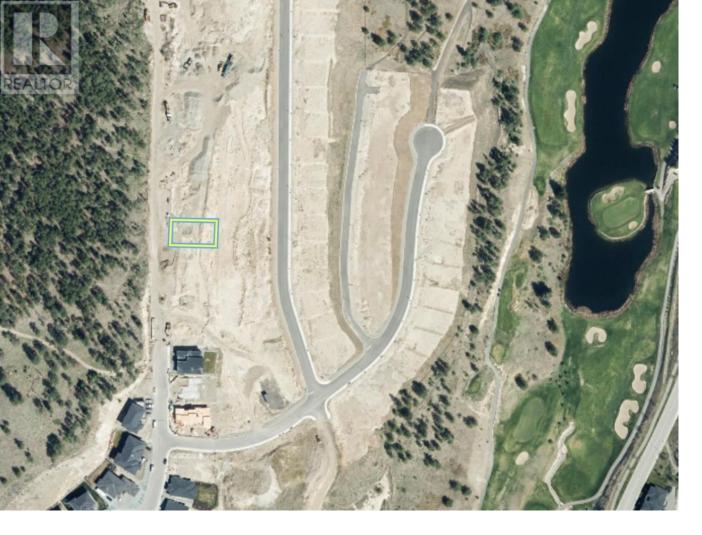

## 979 Loseth Drive Kelowna British Columbia

Is it time to build your dream home on a lot that has views of mountains and the valley's of the Okanagan? Maybe you want to be able to walk to championship golf, ride your electric bike on wonderful mountain trails or watch your children hop on a school bus for the short trip to great schools. Views, golf, hiking, biking and family memories are all at your front door. Black Mountain is a convenient 40 minutes to Big White, 10 minutes to shopping and a quick bus ride for the kids to elementary, middle and high schools. This is a gently slopping lot ideal for a walk-out rancher home plan which is super desirable. Flat driveways and huge view decks are the name of the game. This lot is plus GST and can come packaged with a building contract or you can buy it and bring one of the approved quality builders. There are building design guidelines in place to make sure the neighbourhood looks great. Building costs have come down from COVID craziness so it is a great time to get what you want in the location your want. Sounds like a win!!! Give us a call for all the options. All services are at lot line. Start building this summer. (id:6769)