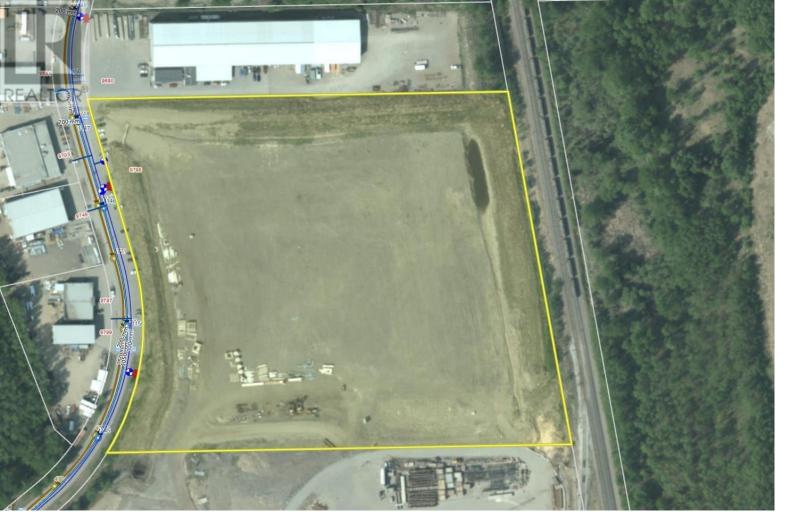

## 9798 PENN Road Prince George British Columbia

\$1,950,000

Great price for a 16 acre Industrial parcel off of Penn rd. Backs on to CN Rail. Nice flat property with lots of gravel. Bermed around the front and sides for extra security and "privacy. Rail spur on the neighboring Pac Bio site that could be utilized. \* PREC - Personal Real Estate Corporation (id:6769)