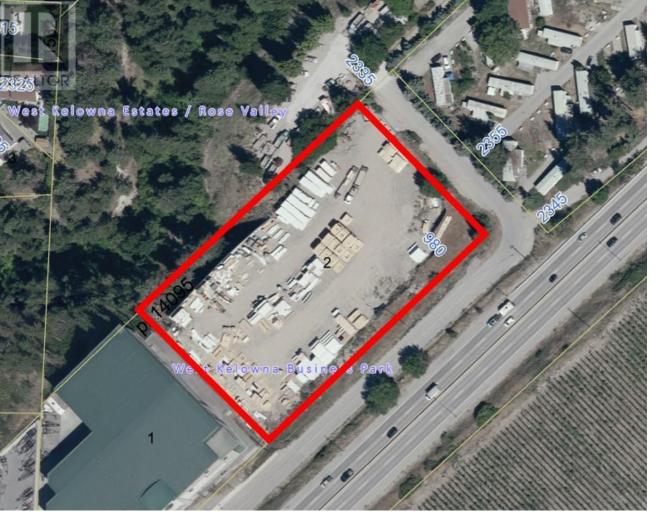

## 980 Stevens Road West Kelowna British Columbia

\$7,250

1 acre (43,560 square feet) of usable industrial land for lease. Gross Lease, 1 acre of land = \$7,250.00/month plus GST. Highway exposure, easy access, fully fenced and gated. Services to the lot line. I1 Light Industrial Zoning allows for a variety of uses. Landlord will consider shorter term leases and smaller square foot options (price dependent). Property is available immediately. (id:6769)