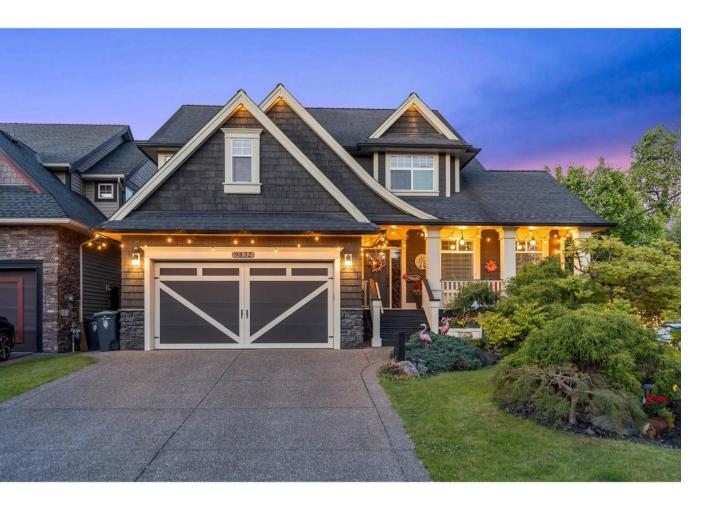

## 9832 204 Langley British Columbia

\$1,988,888

Welcome to Derby Hills the sought after neighbourhood of Walnut Grove. This 3917 sq ft executive 2 storey w/fully finished bsmt was custom designed & finished with top of the line materials. It resides on a 7,386sqft. corner lot backing onto greenbelt with a private backyard that is an ENTERTAINER'S DREAM! Large covered deck w/gas fire pit, storage shed & custom landscaping! Chef's inspired kitchen with high end appliances, wide plank flooring with open concept offering plenty of natural light. Upstairs 3 lrg bedrooms & den/nursery with a REAL MASTER ENSUITE glass shower, heated floors. BSMT has a VERY BRIGHT 1 bedroom (plus flex room) 1,345sq.ft completely confined perfect for in-laws or for your nanny to live. list goes on MUST SEE to appreciate!Commuters Dream easy access to hwys (id:6769)